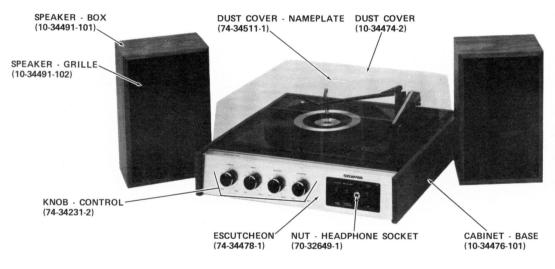

## --- CABINET PARTS -----

| DESCRIPTION                                                                                                                     | SERVICE<br>PART NO.                                   | DESCRIPTION                                                                                                                            | SERVICE<br>PART NO.                                                                 |
|---------------------------------------------------------------------------------------------------------------------------------|-------------------------------------------------------|----------------------------------------------------------------------------------------------------------------------------------------|-------------------------------------------------------------------------------------|
| Cabinet - Base<br>Cabinet - Bottom Cover<br>Cabinet - Bottom Cover - Foot<br>Cabinet - Extrusion<br>Cord - AC<br>Cord - Speaker | 85-34481-1<br>86-91119-3<br>74-34484-1<br>73-33071-41 | Knob - Control<br>Nut - Headphone Socket<br>Record Changer - Cartridge<br>Record Changer - Stylus<br>Speaker - 4'' PM<br>Speaker - Box | 74-34231-2<br>70-32649-1<br>11-34972-1<br>11-10329-30<br>12-22858-1<br>10-34491-101 |
| Dust Cover<br>Dust Cover - Nameplate<br>Escutcheon<br>Escutcheon - Spacer<br>Eyelet - Chassis Mtg.                              | 10-34474-2<br>74-34511-1<br>74-34478-1                | Speaker - Brad<br>Speaker - Grille<br>Speaker - Socket & Holder<br>Spindle - 45 RPM                                                    | 70-28495-1<br>10-34491-102<br>89-31022-1<br>11-28211-2                              |